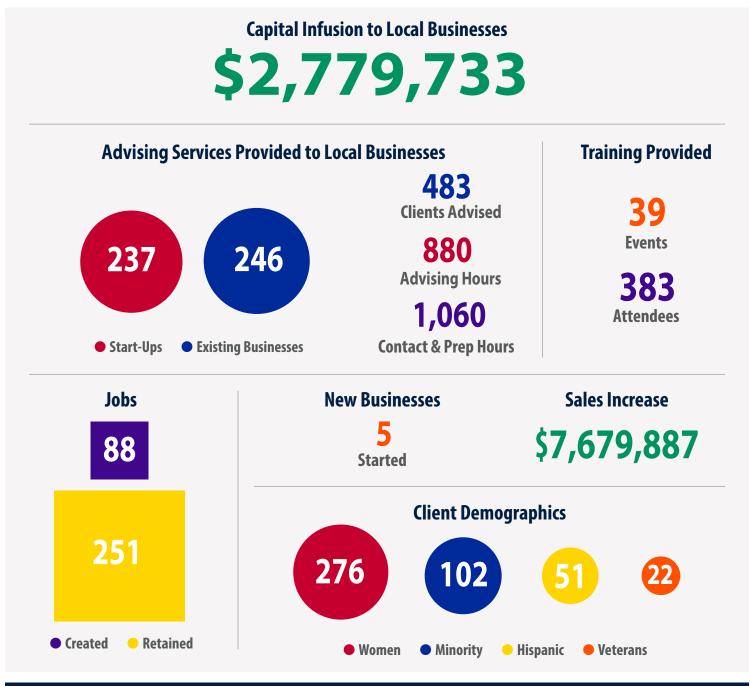

OREGON SMALL BUSINESS DEVELOPMENT CENTER NETWORK

2022 Economic Impact Lane SBDC Building Oregon's Best Businesses

Through our work with SBDC clients in our region, we help create new jobs and improve the economic vitality of Oregon. Here are our Center's 2022 economic impact numbers.