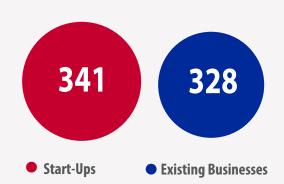

#### **Training Provided**

**58** 

**Events** 

548 Attendees

**Jobs** 

**New Businesses** 

**17** 

**Started** 